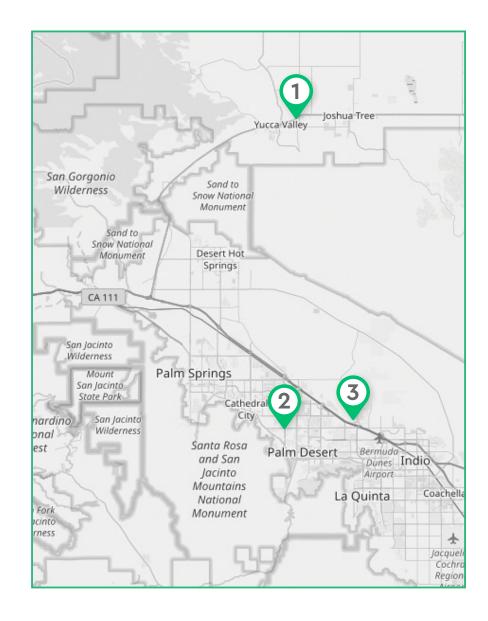

## Locations

## 1. Yucca Valley

58295 29 Palms Highway Yucca Valley, CA 92284

Tel: (760) 365-6300

### 2. Rancho Mirage

40055 Bob Hope Drive, Suite B Rancho Mirage, CA 92270

Tel: (760) 202-3946

### 3. Palm Desert

77–840 Flora Road Palm Desert, CA 92211

Tel: (760) 200-8777

For more information, scan the QR code or visit: genesiscare.com/us/desert-refer