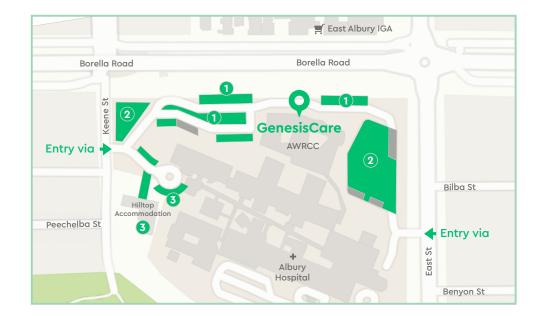

- 1 Albury Wodonga Regional Cancer Centre (AWRCC) and GenesisCare patient car parking only
- 2 Keene St and East St entry to patient and visitor car parking
- 3 Hilltop Accommodation Centre and patient parking

### Albury Wodonga Regional Cancer Centre (AWRCC)

201–209 Borella Road, East Albury NSW 2640 Corner of Borella Road and East Street

The GenesisCare centre is located within the AWRCC on the ground floor. Enter through the main front entrance and we are on your left.

#### Hilltop Accommodation Centre

Rural accommodation is available for eligible patients.

## Parking

Free car parking is available for patients receiving treatment at our radiation oncology centre. Our team will talk to you about parking options prior to your first appointment. There is also free street car parking available on Keene and East streets.